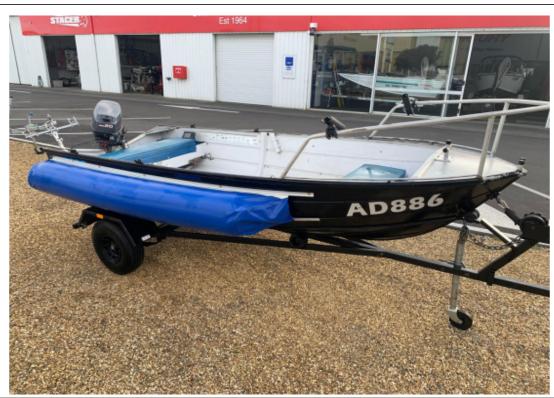

# SAVAGE 375 KESTREL DINGHY

\$3,990

### **Boat Details**

Price Model Year Hull Style Power Type Condition Suburb \$3,990 375 KESTREL 1990 Single Power Used MORWELL Boat Brand Length Category Hull Type Stock Number State Engine Make Savage 3.75 Aluminium Boats Aluminium AD886 Victoria YAMAHA

## Description

Engine Detaile

SAVAGE 375 KESTREL DINGHY FOR SALE. THIS GREAT LITTLE FISHING BOAT IS POWERED BY THE MIGHTY 2000 MODEL 20 HP YAMAHA OUTBOARD. FEATURES INCLUDE AIR-O-FLOAT STABILIZERS FOR INCREASED STABILTY, LOWRANCE FISH FINDER, SEAT CUSHIONS AND SAFETY GEAR. WINTER CLEARANCE ONY \$3990.00. CALL TERRY AT OUR MORWELL DEALERSHIP FOR MORE INFO ON 03 5134 6522.