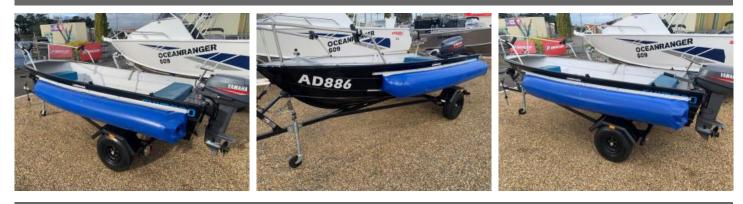

# SAVAGE 375 KESTREL DINGHY

\$3,990

### **Boat Details**

Price Model Year Hull Style Power Type Condition Suburb \$3,990 375 KESTREL 1990 Single Power Used MORWELL Boat Brand Length Category Hull Type Stock Number State Engine Make Savage 3.75 Aluminium Boats Aluminium AD886 Victoria YAMAHA

## Description

Engine Detaile

SAVAGE 375 KESTREL DINGHY FOR SALE. THIS GREAT LITTLE FISHING BOAT IS POWERED BY THE MIGHTY 2000 MODEL 20 HP YAMAHA OUTBOARD. FEATURES INCLUDE AIR-O-FLOAT STABILIZERS FOR INCREASED STABILTY, LOWRANCE FISH FINDER, SEAT CUSHIONS AND SAFETY GEAR. WINTER CLEARANCE ONY \$3990.00. CALL TERRY AT OUR MORWELL DEALERSHIP FOR MORE INFO ON 03 5134 6522.